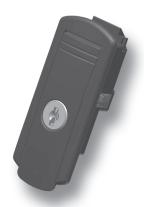

## 6-125SL Slam Latch PrA SNAP-LINE

Tool-less assembly, Hand operable with or without key, Push to close, Low profile

## **Product Notes:**

- Use to latch small doors or panels
- To open: unlock, push the top of the handle or pull bottom to disengage the spring loaded catch
- The catch is spring loaded for push to close operation
- Installation: Slide the top into the cutout and then push bottom into cutout