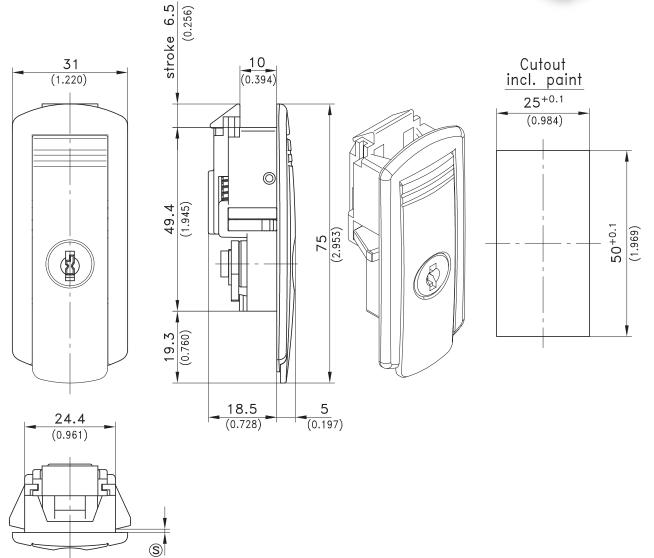

## 6-125SL Slam Latch PrA SNAP-LINE

Tool-less assembly, Hand operable with or without key, Push to close, Low profile

## A Dirak Rohs/WEE compliant

## **Product Notes:**

- Use to latch small doors or panels
- To open: unlock, push the top of the handle or pull bottom to disengage the spring loaded catch
- The catch is spring loaded for push to close operation
- Installation: Slide the top into the cutout and then push bottom into cutout

## Material:

- Housing, handle and slam-bolt: PA, Black
- Cam: Steel, Zinc Plated
  Pin: Steel, Zinc Plated
- Wings: Sintered Steel





| Clamping Range ® | With Cylinder<br>Without key | With Cylinder<br>With 2 Keys and Ring | Without Cylinder<br>(blind plug) |
|------------------|------------------------------|---------------------------------------|----------------------------------|
| 1.2 - 1.7        | 482-9001.00-00015            | 482-9002.00-00015                     | 482-9003.00-00015                |
| 1.7 - 2.2        | 482-9001.00.00020            | 482-9002.00-00020                     | 482-9003.00-00020                |
| 2.2 - 2.7        | 482-9001.00-00025            | 482-9002.00-00025                     | 482-9003.00-00025                |
| 2 keys and ring  | 205-9530.00-23211            | -                                     | -                                |

Other (§) - dimensions on request